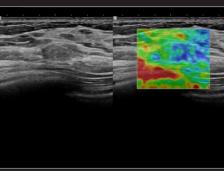

#### S-Shearwave Imaging™

Allows for non-invasive assessment of the stiffness of tissue/lesions in various applications such as breast, liver, MSK and prostate.

#### ElastoScan™

A diagnostic ultrasound technique for imaging elasticity, ElastoScan™ detects the presence of solid masses in tissues and converts any stiffness into color images.