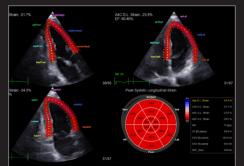

#### Strain+

A quantitative tool for measuring global and segmental wall motion of the left ventricle (LV). Three standard LV views and a Bull's Eye are displayed in a quad screen.