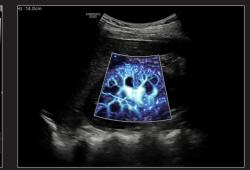

#### LumiFlow™

Visualizes blood flow in three dimensional-like to help understand the structure of blood flow and small vessels intuitively.

#### CrystalVue Flow™

Volume rendering technology provides blood flow morphology based on the CrystalVue™ feature that visualizes the internal structures by projecting the 3D data, providing better understanding in the anatomic structures and surrounding vascular vessels.