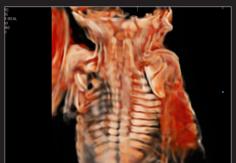

#### CrystalVue™

Advanced volume rendering technology that enhances visualization of both internal and external structures in a single rendered image.