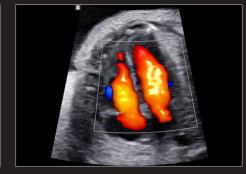

#### MV-Flow™

Visualizes microcirculatory and slow blood flow to display the intensity in color. It is suitable for observation of microcirculatory and volume of slow blood flow.