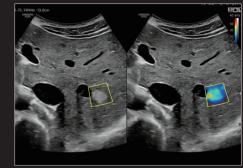

#### ElastoScan™

A diagnostic ultrasound technique for imaging elasticity, ElastoScan™ detects the presence of solid masses in tissues and converts any stiffness into color images.

#### S-Shearwave Imaging™

Allows for non-invasive assessment of the stiffness of tissue/lesions in various applications such as breast, liver, MSK and prostate.