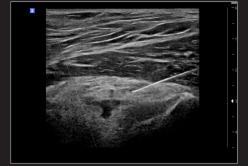

#### NeedleMate+™

With pinpoint precision, NeedleMate+™ delineates needle location when performing interventions such as nerve blocks. Improved accuracy and efficiency in procedure are possible with beam steering added to NeedleMate+™.