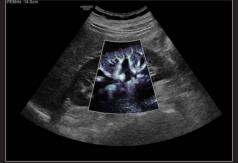

#### BiometryAssist™

Measures the fetal growth parameters such as BPD, HC, AC, FL, and HUM with one click while maintaining exam consistency

Radiology

Extensive

#### Women's Health

5D Heart<sup>™</sup> <sup>1</sup>, 5D CNS<sup>™</sup> <sup>1</sup>, 5D LB<sup>™</sup> <sup>1</sup>, 2D NT <sup>1</sup>, 5D NT <sup>™</sup> <sup>1</sup>, 5D Follicle<sup>™</sup> <sup>1</sup>, CrystalVue<sup>™</sup> <sup>1</sup>, RealisticVue<sup>™</sup> <sup>1</sup>, IOTA-ADNEX <sup>1</sup>, HDVI<sup>™</sup> <sup>1</sup>, ∰BiometryAssist<sup>™</sup> <sup>1</sup>

#### Women's Health

5D Heart Color™¹, 2D NT¹, 5D NT™¹, 2D Follicle¹, 5D Follicle™¹, RealisticVue™¹, CrystalVue™¹, ₩BiometryAssist™, LaborAssist™¹, HDVI™¹, 3D MXI¹, XI STIC¹

#### Women's Health

2D NT<sup>1</sup>, 5D NT<sup>M 1</sup>, 2D Follicle<sup>1</sup>, 5D Follicle<sup>™ 1</sup>, CrystalVue<sup>™ 1</sup>, RealisticVue<sup>™ 1</sup>, AborAssist<sup>™ 1</sup>, 3D XI<sup>1</sup>, XI STIC<sup>1</sup>

#### Women's Health

2D NT<sup>1</sup>, 3D XI<sup>1</sup>, RealisticVue<sup>™</sup>, BiometryAssist<sup>™</sup>, LaborAssist<sup>™</sup>