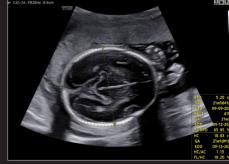

#### BiometryAssist™

Measures the fetal growth parameters such as BPD, HC, AC, FL, and HUM with one click while maintaining exam consistency

Radiology

Extensive

#### Women's Health

5D Heart<sup>™</sup> <sup>1</sup>, 5D CNS<sup>™</sup> <sup>1</sup>, 5D LB<sup>™</sup> <sup>1</sup>, 2D NT <sup>1</sup>, 5D NT <sup>™</sup> <sup>1</sup>, 5D Follicle<sup>™</sup> <sup>1</sup>, CrystalVue<sup>™</sup> <sup>1</sup>, RealisticVue<sup>™</sup> <sup>1</sup>, IOTA-ADNEX <sup>1</sup>, HDVI<sup>™</sup> <sup>1</sup>, ∰BiometryAssist<sup>™</sup> <sup>1</sup>

#### Women's Health

5D Heart Color™¹, 2D NT¹, 5D NT™¹, 2D Follicle¹, 5D Follicle™¹, RealisticVue™¹, CrystalVue™¹, ₩BiometryAssist™, LaborAssist™¹, HDVI™¹, 3D MXI¹, XI STIC¹

#### Women's Health

2D NT<sup>1</sup>, 5D NT<sup>M 1</sup>, 2D Follicle<sup>1</sup>, 5D Follicle<sup>™ 1</sup>, CrystalVue<sup>™ 1</sup>, RealisticVue<sup>™ 1</sup>, AborAssist<sup>™ 1</sup>, 3D XI<sup>1</sup>, XI STIC<sup>1</sup>

#### Women's Health

2D NT<sup>1</sup>, 3D XI<sup>1</sup>, RealisticVue<sup>™</sup>, BiometryAssist<sup>™</sup>, LaborAssist<sup>™</sup>