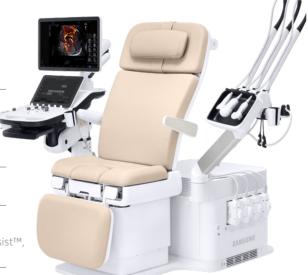

## Ultrasound Reimagined

With the introduction of the HERA I10, ultrasound hasn't just been redesigned, it has been reimagined. With input from clinicians and patients, HERA I10 transforms and elevates the ultrasound experience from each user's perspective. A new form factor, a combination ultrasound system with Built-in Chair, allows for a more comfortable environment with refined imaging technologies for increased diagnostic confidence.

#### Ergodynamics for Your Comfort and Productivity

Built-in Chair (iChair), Paper Roll Hanger, Transducer Cable Support, Stirrups, Cable Management, Floating Control Panel, Transducer Station, 21.5-inch LED Monitor, 13.3-inch Tilting Touch Screen