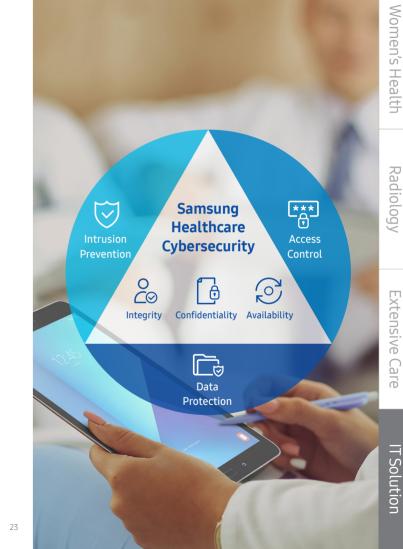

# **Secure Your Care**Samsung Healthcare Cybersecurity

Bringing peace of mind to your hospital and patients
To address the emerging need for cybersecurity, Samsung provides
a solution to support our customers by offering the tools to protect
against cyberthreats that may compromise invaluable patient data
and ultimately degrade the quality of care. Samsung's Cybersecurity
Solution strives to abide by the CIA triad (Confidentiality, Integrity,
and Availability) and takes a comprehensive approach to providing
impeccable protection with the following pillars: Intrusion
Prevention. Access Control. and Data Protection.

#### Intrusion Prevention

Tools for protecting against cyber threats from external attacks

Security tools (Anti-virus & Firewall) Secured operating system

#### **Access Control**

Strengthened surveillance for tracking the access of patient information

Account management
Audit trail

#### **Data Protection**

Encryption functions for safeguarding data whether at-rest or in-transit

Data encryption
Transmission security

<sup>\*</sup> SonoSync™ is an image sharing solution, not a diagnostic solution.