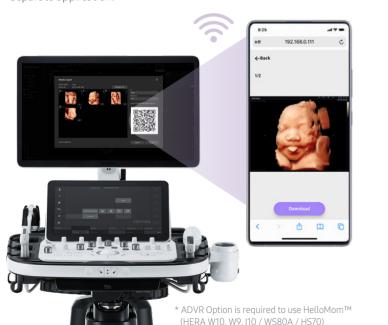

## HelloMom™

## Simple Transfer of Fetal Images and Clips

HelloMom™ is a simple and secure image sharing solution that generates a QR code for the selected fetal images to be transferred. HelloMom™ allows pregnant women and their family to download fetal ultrasound images simply by scanning the QR code with their smartphones, reducing the hassle of installing a separate application.