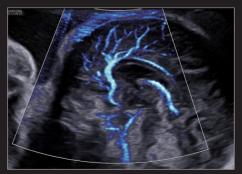

#### LumiFlow™

Visualizes blood flow in three dimensional-like to help understand the structure of blood flow and small vessels intuitively.

#### Detailed Expression of Blood Flow Dynamics

MV-Flow<sup>TM 1</sup>, S-Flow<sup>TM</sup>, LumiFlow<sup>TM</sup>

#### Detailed Expression of Blood Flow Dynamics

MV-Flow<sup>TM</sup>, S-Flow<sup>TM</sup>, LumiFlow<sup>TM</sup>

#### MV-Flow™

Visualizes microcirculatory and slow blood flow to display the intensity in color. It is suitable for observation of microcirculatory and volume of slow blood flow.