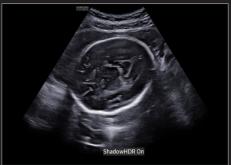

#### ShadowHDR™

Selectively applies high-frequency and low-frequency of the ultrasound to identify shadow areas such as fetal head or spine where attenuation occurs.