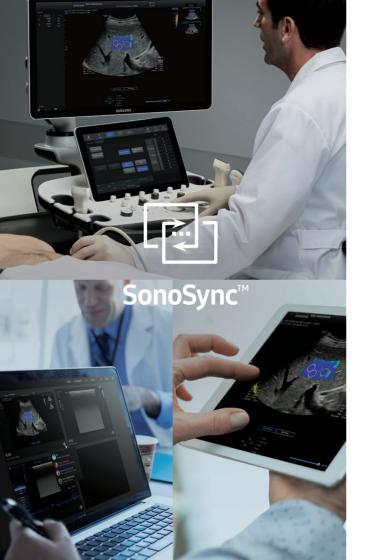

## SonoSync™

## Real-time Collaborative Solution

SonoSync™ is Samsung's innovate ultrasound live streaming solution that lets you share high-quality ultrasound images on PC, smartphone and other mobile devices for instant collaboration, guidance and training. Use the voice chat and real-time marking or more efficient communication and monitor multiple ultrasound images on a single screen with the multi view.