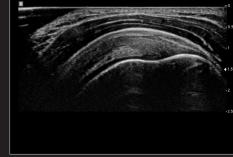

#### RealisticVue™

displays high resolution 3D anatomy with detail and realistic depth perception. User selectable light direction creates intricately graduated shadows for better defined anatomical structures.