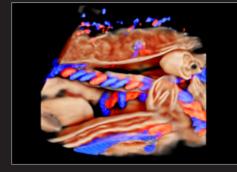

#### LumiFlow™

Visualizes blood flow in three dimensional-like to help understand the structure of blood flow and small vessels intuitively.