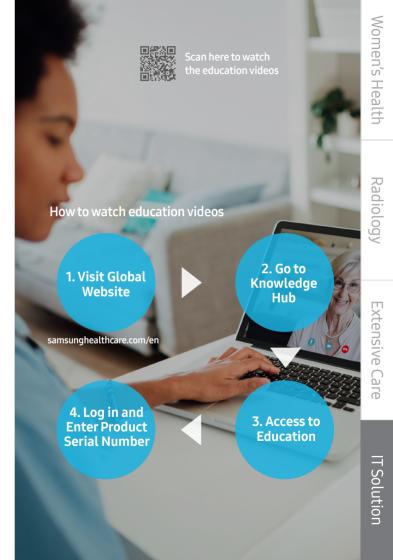

# Samsung Education Center

## Closer to Your Ultrasound System

We have designed the education center so that every customer, from those who purchase our system for the first time to those who are experts, can get a step closer to the product. Members will be able to increase their understanding of products and features through constantly updated contents.

#### **Education Video Contents**