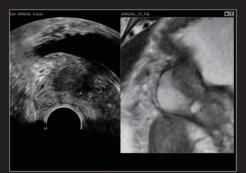

#### S-Fusion™ for Prostate

Allows precise targeting during prostate biopsies. Based on 3D models created with MR data sets, S-Fusion™ for Prostate provides biopsy guidance to help safely navigate and target the prostate.