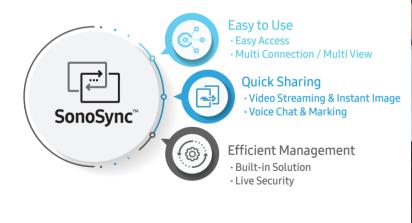

## SonoSync™

## Real-time Collaborative Solution

SonoSync™ is Samsung's innovate ultrasound live streaming solution that lets you share high-quality ultrasound images on PC, smartphone and other mobile devices for instant collaboration, guidance and training. Use the voice chat and real-time marking or more efficient communication and monitor multiple ultrasound images on a single screen with the multi view.