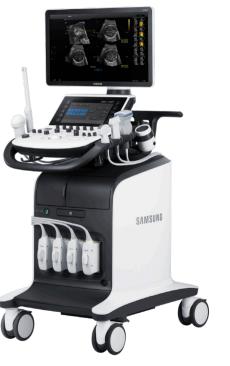

## **RS80 EVO**

## Exceptional Confidence

RS80 EVO is a versatile system provides exquisite image quality for wide range of applications including abdominal, cardiac, vascular and musculoskeletal, with enhanced diagnostic features. Our ultrasound system will help you make decisions quickly and more confident while keeping exam uniformity.